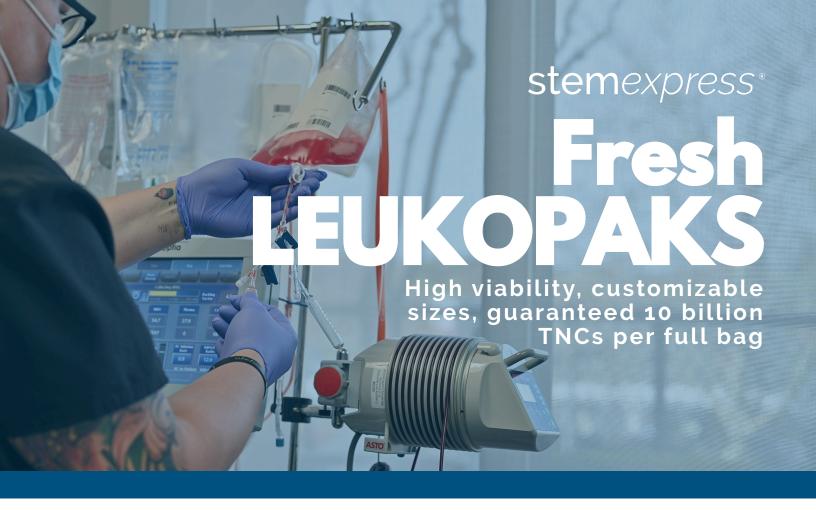

### **StemExpress Fresh Leukopaks**

StemExpress is a leading provider of stem and immune cells, with an expansive footprint through our coast-to-coast cell collection centers and unprecedented access to demographically diverse donors. Our Leukopaks are collected from healthy IRB consented donors using the Spectra Optia® Apheresis System. Up to 12 Leukopak collections can be performed on the same donor per year, providing an ample amount of PBMCs for large-scale experiments and research studies.

- Guaranteed 10 billion TNCs/full bag
- √ 6 coast-to-coast FDA-registered collection centers
- Customizable donor selection process, infectious disease screening and collection parameters

#### **Exceptionally High TNC Counts and Viability**

Peripheral blood Leukopaks are collected from healthy, IRB consented donors that are negative for HIV, HBV and HCV at our Stem Cell Collection Centers using the Spectra Optia® Apheresis System. After collection, Leukopaks are checked by flow analysis to verify the percentage of granulocytes, monocytes, lymphocytes, and cell viability.

- √ 1 bag/1x10<sup>10</sup> TNCs
- ✓ Low hematocrit
- ✓ ≥ 90% viability
- ✓ Low granulocytes
- ✓ Multiple collection sites
- √ 1-2 week lead time