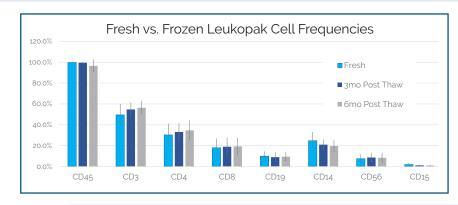

- ✓ Donors follow FDA 21 CFR 1271 guidelines
- Average cell viability 96.33% post-thaw as compared to 97.56% for a fresh Leukopak
- Customizable donor selection process, infectious disease screening and timepoints
- Customizable bag sizes and cell concentrations available to fit your process