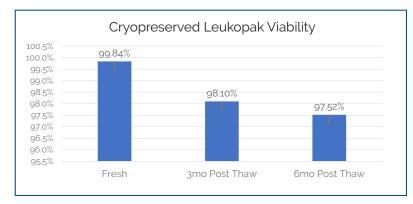

- ✓ Donors follow FDA 21 CFR 1271 guidelines
- Average cell viability 96.33% post-thaw as compared to 97.56% for a fresh Leukopak
- Customizable donor selection process, infectious disease screening and timepoints
- Customizable bag sizes and cell concentrations available to fit your process